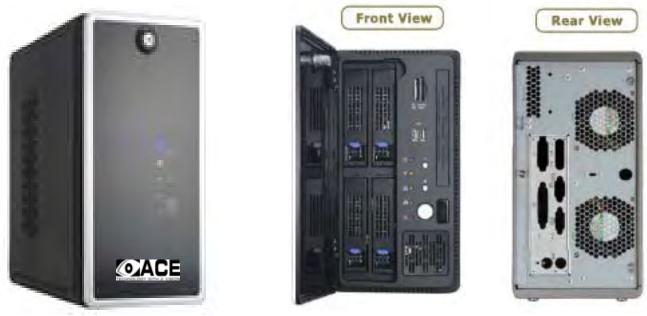

## **Standard Features**

- \* ANTI-VIBRATION AND ACOUSTICALLY DAMPENED LOW NOISE OUTPUT
- \* UP TO 4 TERABYTES OF STORAGE 4 HOT SWAP SATA2 DRIVE BAYS
- \* 64 BIT PROCESSOR
- \* MICROSOFT<sup>®</sup> WINDOWS HOME SERVER SOFTWARE
- \* EASY OPERATION PREINSTALLED UTILITY SOFTWARE
- \* GIGABIT LAN PORT FAST BACKUPS AND TRANSFERS
- \* NATIONWIDE ON-SITE SUPPORT AVAILABLE
- \* CRN TOP 5 STORAGE AND SERVER SPECIALIST
- \* SMALL SIZE 10.24" x 5.51" x 10.24" 9.5# WEIGHT